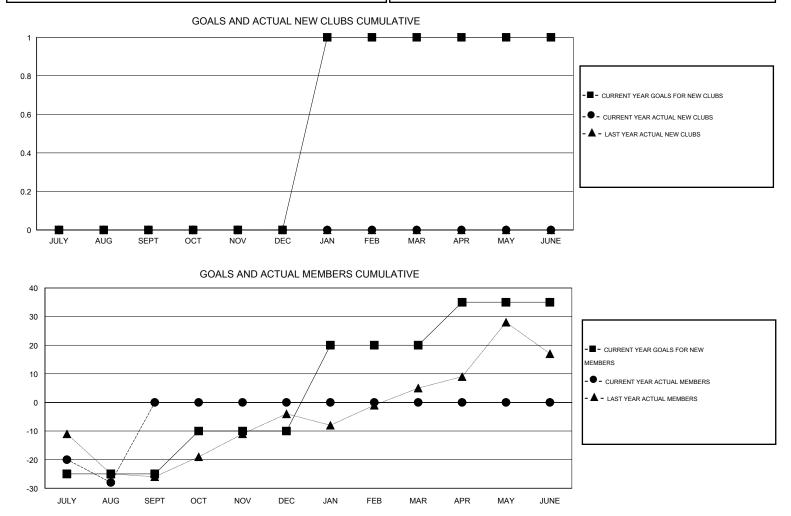

## LOCATION MASSACHUSETTS

GMT CA 1

| Clubs         |                       |                     |                            |                             | Members               |                    |                                  |                              |                             |
|---------------|-----------------------|---------------------|----------------------------|-----------------------------|-----------------------|--------------------|----------------------------------|------------------------------|-----------------------------|
|               | RESULTS FOR 2014-2015 |                     |                            |                             | RESULTS FOR 2014-2015 |                    |                                  |                              |                             |
| QUARTER       | NEW CLUB<br>GOAL      | ACTUAL NEW<br>CLUBS | ACTUAL<br>DROPPED<br>CLUBS | ACTUAL NET<br>GAIN/<br>LOSS | QUARTER               | NEW MEMBER<br>GOAL | ACTUAL TOTAL<br>MEMBERS<br>ADDED | ACTUAL<br>DROPPED<br>MEMBERS | ACTUAL NET<br>GAIN/<br>LOSS |
| JULY/AUG/SEPT | 0                     | 0                   | 0                          | 0                           | JULY/AUG/SEPT         | -25                | 18                               | 46                           | -28                         |
| OCT/NOV/DEC   | 0                     | 0                   | 0                          | 0                           | OCT/NOV/DEC           | 15                 | 0                                | 0                            | 0                           |
| JAN/FEB/MAR   | 1                     | 0                   | 0                          | 0                           | JAN/FEB/MAR           | 30                 | 0                                | 0                            | 0                           |
| APR/MAY/JUNE  | 0                     | 0                   | 0                          | 0                           | APR/MAY/JUNE          | 15                 | 0                                | 0                            | 0                           |